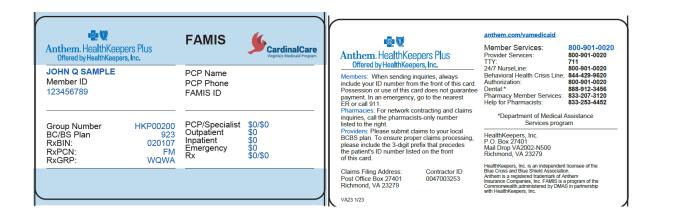

The new Cardinal Care Managed Care MCO FAMIS cards (below) replace the MCO FAMIS ID cards.

#### Member name: XXXXXXXX

Program name: FAMIS Preferred language: English Medicaid ID #: 123456789 Subscriber ID #: 123456789 Effective date: xx/xx/xxxx