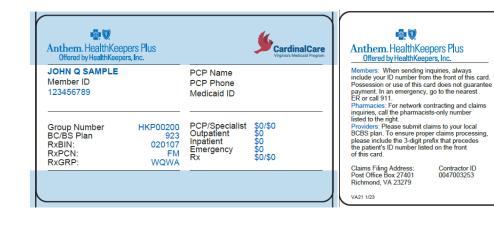

# anthem.com/vamedicaid Antimen.comvanies/action Member Services: 800-901-0020 Try: 711 24/7 NurseLine: 800-901-0020 Behavioral Health Crisis Line: 844-429-9620 Authorization: 800-901-0020 Dental:\* 808-901-0020 Transportation Service: 833-207-3120 Help for Pharmacists: 833-253-34452 \*Department of Medical Assistance Services program

HealthKeepers, Inc. P.O. Box 27401 Mail Drop VA2002-N500 Richmond, VA 23279

HealthKeepers, Inc. is an independent licensee of the Blue Cross and Blue Shield Association. Anthem is a registered trademark of Anthem Anthem is a registered trad Insurance Companies, Inc.